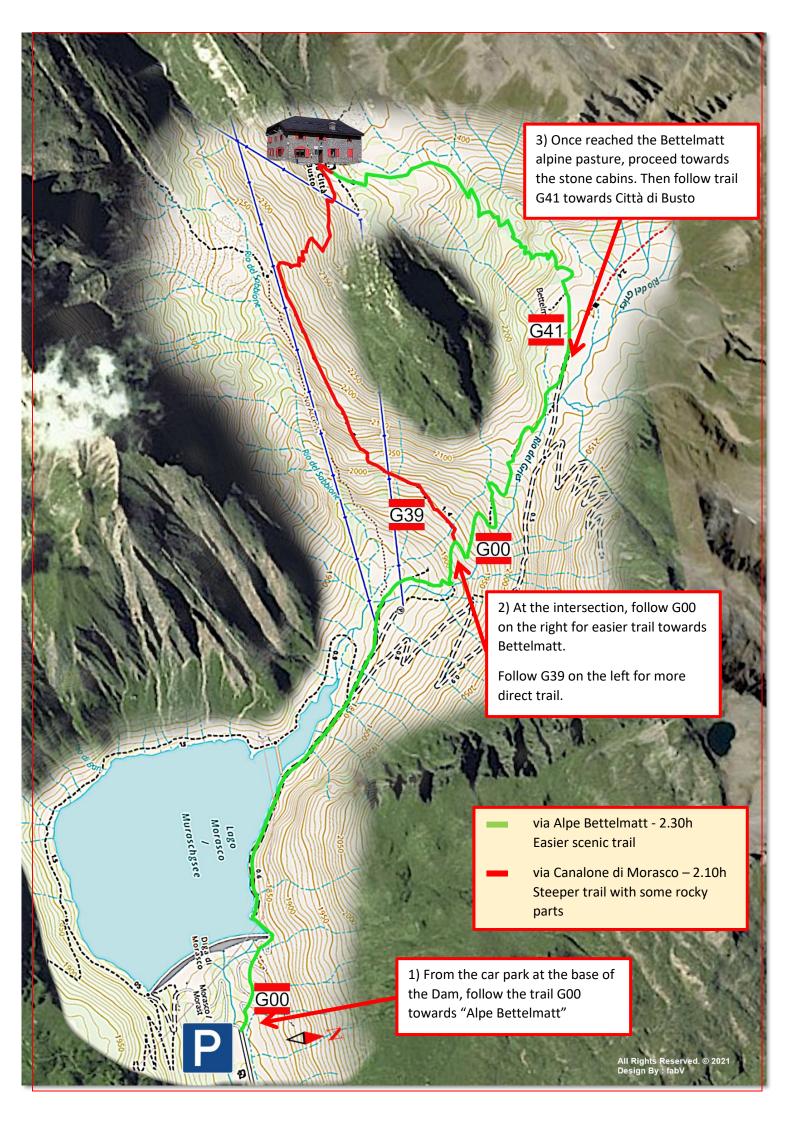

## Morasco - Rifugio Busto (via Alpe Bettelmatt):

Starting from the base of the Morasco's dam, proceed on the GOO trail towards "Alpe Bettelmatt".

At the end of the lake keep left to descent towards the old cable way warehouse then turn right after the concrete bridge heading towards the stone cabins. Continue on GOO until reaching the Bettelmatt pasture. Get onto the gravel road leading towards the cabins and then continue on the G41 trail towards Città di Busto.

## Morasco - Rifugio Busto (via Canalone di Morasco): 🕳

Starting from the base of the Morasco's dam, proceed on the GOO trail towards "Alpe Bettelmatt".

At the end of the lake keep left to descent towards the old cable way warehouse then turn right after the concrete bridge heading towards the stone cabins. After 15 mins of ascend you'll reach an intersection. Keep left on Trail G39 towards Città di Busto.

**NOTE**: This last part is a bit more challenging with steeper and rocky parts.