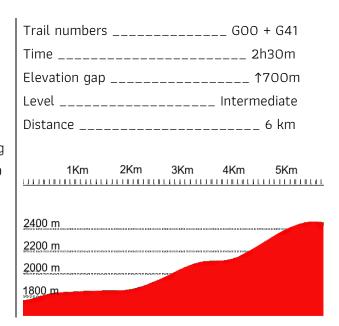

## Morasco - Rifugio Busto (via Alpe Bettelmatt):

Starting from the base of the Morasco's dam, proceed on the GOO trail towards "Alpe Bettelmatt".

At the end of the lake keep left to descent towards the old cable way warehouse then turn right after the concrete bridge heading towards the stone cabins. Continue on GOO until reaching the Bettelmatt pasture. Get onto the gravel road leading towards the cabins and then continue on the G41 trail towards Città di Busto.