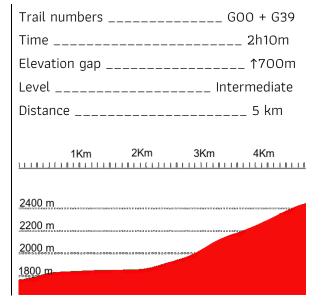

## Morasco - Rifugio Busto (via Canalone di Morasco): 🕳

Starting from the base of the Morasco's dam, proceed on the GOO trail towards "Alpe Bettelmatt".

At the end of the lake keep left to descent towards the old cable way warehouse then turn right after the concrete bridge heading towards the stone cabins. After 15 mins of ascend you'll reach an intersection. Keep left on Trail G39 towards Città di Busto.

**NOTE**: This last part is a bit more challenging with steeper and rocky parts.