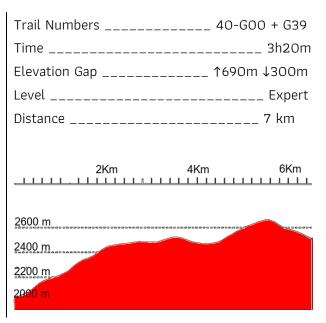

## Nufenenpass – Rifugio Busto (via sentiero Castiglioni):

Starting from the service road of the old Altstafel cableway station, follow the 40 [Sbrinz-Route] trail towards Bättelmatt.
Once reached the Gries pass continue on the right on G43 towards Sentiero Castiglioni.
When reached the Castiglioni peak at 2670m, start descending towards Città di Busto.

**NOTE**: This last part of the trail is recommended only to **expert hikers**. Professional snow gear might be required in early season to cross steep avalanche chutes.