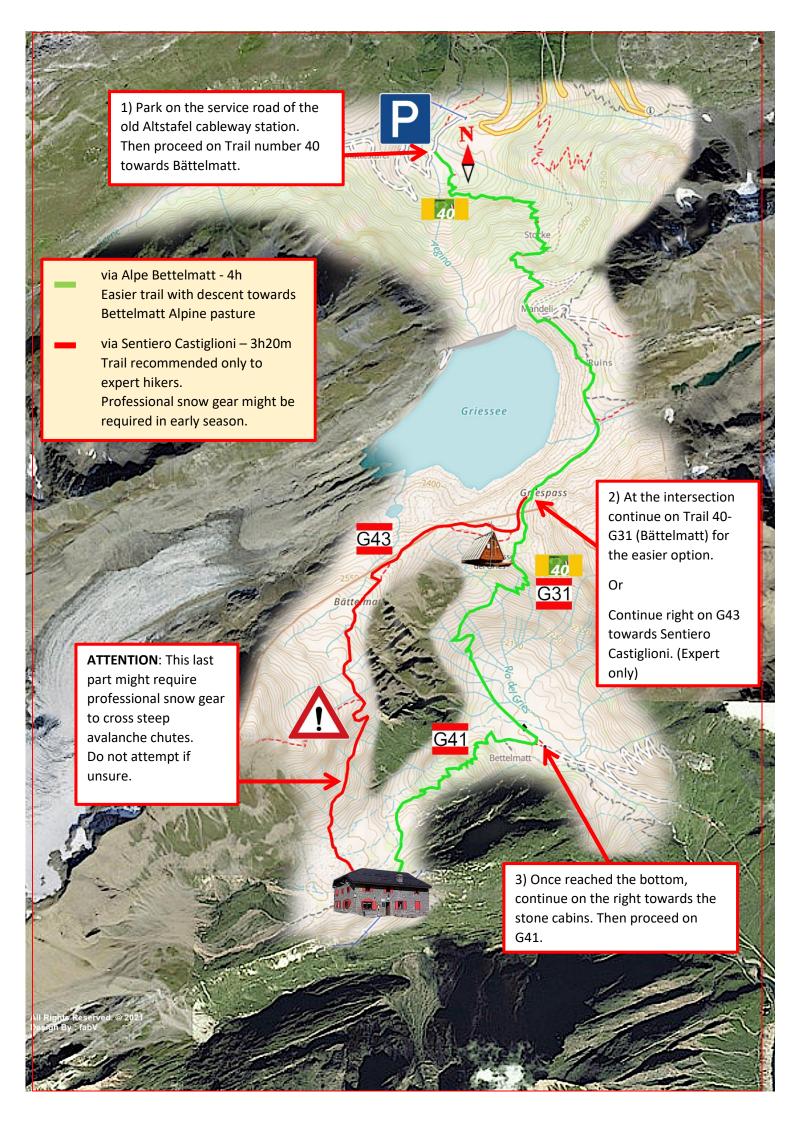

## Nufenenpass - Rifugio Busto (via Alpe Bettelmatt):

Starting from the service road of the old Altstafel cableway station, follow the 40 [Sbrinz-Route] trail towards Bättelmatt. Once reached the Gries pass continue on 40-G31 to descend towards Bettelmatt. When reached the base of the pasture, head towards the stone cabins on the right to then proceed on the G41 Trail towards Città di Busto.

## Nufenenpass – Rifugio Busto (via sentiero Castiglioni):

Starting from the service road of the old Altstafel cableway station, follow the 40 [Sbrinz-Route] trail towards Bättelmatt.
Once reached the Gries pass continue on the right on G43 towards Sentiero Castiglioni.
When reached the Castiglioni peak at 2670m, start descending towards Città di Busto.

**NOTE**: This last part of the trail is recommended only to **expert hikers**. Professional snow gear might be required in early season to cross steep avalanche chutes.