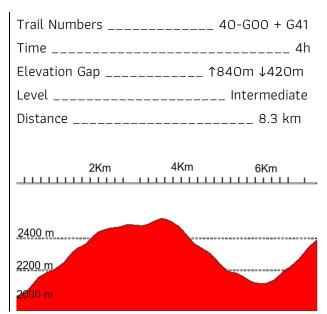

## Nufenenpass - Rifugio Busto (via Alpe Bettelmatt):

Starting from the service road of the old Altstafel cableway station, follow the 40 [Sbrinz-Route] trail towards Bättelmatt. Once reached the Gries pass continue on 40-G31 to descend towards Bettelmatt. When reached the base of the pasture, head towards the stone cabins on the right to then proceed on the G41 Trail towards Città di Busto.